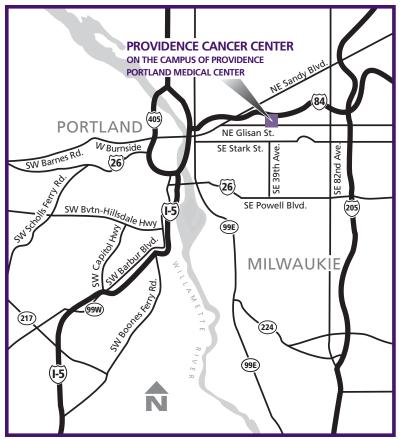

## **Providence Cancer Center**

on the campus of Providence Portland Medical Center 4805 N.E. Glisan St. Portland, Ore.

**If traveling eastbound** on I-84, take the 58th Avenue exit to the right. From the 58th Avenue exit, turn right onto Glisan Street. Go to the 47th Avenue stoplight and turn right. Turn right onto the circular drive, where a valet will be ready to assist you.

**If traveling westbound** on I-84, take the 43rd Avenue exit, and get into the right lane. Turn right onto Halsey Street, and turn right again onto 47th Avenue. You will see the cancer center on the left. Turn left onto the circular drive, where a valet will be ready to assist you.

From the 47th Avenue parking garage, take the skyway or cross the plaza to the cancer center. You will be greeted at the reception desk in the main lobby.