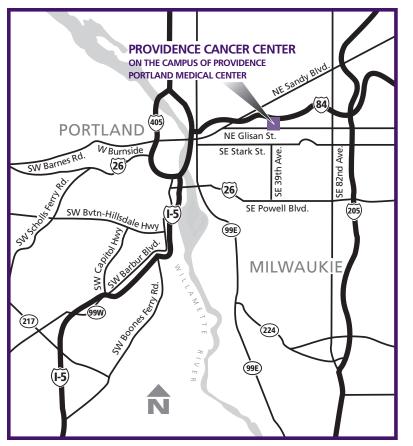

## **Providence Cancer Center**

on the campus of Providence Portland Medical Center 4805 N.E. Glisan St. Portland, Ore.

**If traveling eastbound** on I-84, take the 58th Avenue exit to the right. From the 58th Avenue exit, turn right onto Glisan Street. Go to the 47th Avenue stoplight and turn right. Turn right onto the circular drive, where a valet will be ready to assist you.

**If traveling westbound** on I-84, take the 43rd Avenue exit, and get into the right lane. Turn right onto Halsey Street, and turn right again onto 47th Avenue. You will see the cancer center on the left. Turn left onto the circular drive, where a valet will be ready to assist you.

From the 47th Avenue parking garage, take the skyway or cross the plaza to the cancer center. You will be greeted at the reception desk in the main lobby.